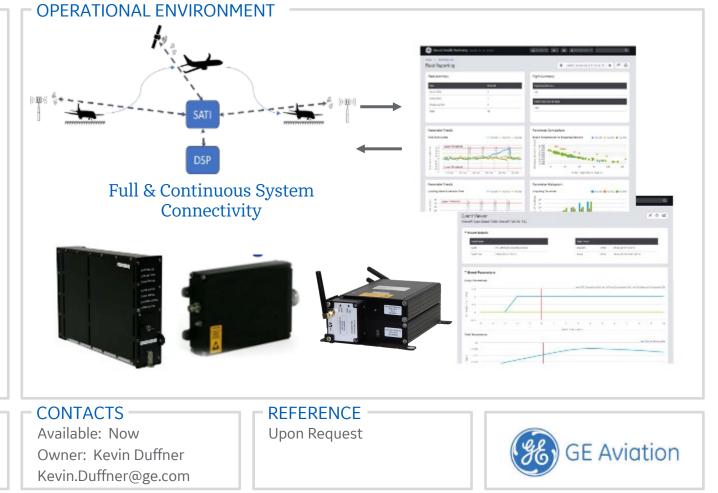

### OVERVIEW

#### **The Digital Solution**

Combining on-board & ground systems enabling customers to manage and configure data to provide actionable insights, increasing operational efficiency, reducing unscheduled maintenance and disruption while remaining connected across the Globe

#### **The User Experience**

- Seamless integration with aircraft data busses
- Records 10k+ parameters; 1/32-128Hz; 200+ hours of recording
- Worldwide 4G and WiFi wireless communication interfaces
- Secure communications to ground solution for multiple aircraft platforms
- User authentication, data visualization, reports, ability to integrate with customer external systems and data forwarding